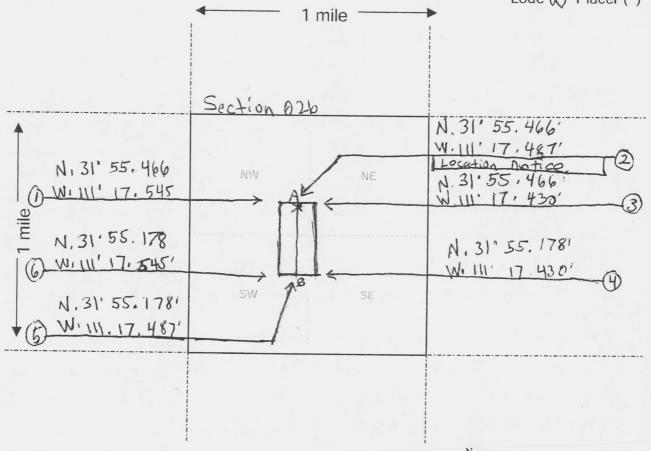

| BLM Serial No. | Name of Claim | Tp<br>Exai | Rg<br>nple: 13N | Sec<br>5E 14 M | Mer<br>IDM | County Recordation Book and Page No. | Co. Recording Date |
|----------------|---------------|------------|-----------------|----------------|------------|--------------------------------------|--------------------|
| 418628         | Peachie       | 17 S       | 12 E            | 003            | Gila & S   | 20123130204 page                     | 11/08/2012         |
| 421122         | Buzzards End  | 17 S       | 10 E            | 026            | Gila & S   | 20130590127 page 2                   | 2/28/2013          |
| 421116         | Apache Moon   | 17 S       | 10 E            | 026            | Gila & S   | 20130590128 page 2                   | 2/28/2013          |
| 423064 .       | Apache Moon 2 | 17 S       | 10 E            | 026            | Gila & S   | 20131420840 page 3                   | 5/22/2013          |
| 423063         | Honeycomb     | 17.S       | 10 E            | 026            | Gila & S   | 20131420839 page 3                   | 5/22/2013          |
| 423704         | Skid Mark     | 17 S       | 10 E            |                |            |                                      | 7/24/2013          |
|                |               |            |                 |                |            |                                      | •                  |
|                |               |            |                 |                |            |                                      |                    |
|                |               |            |                 |                |            | ,                                    |                    |